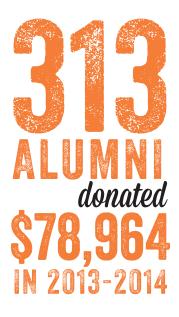

Since our inception in 1979, LVC alumni have continued to support our mission through the contribution of time, talents, and funds. We count on the support of our alumni to ensure that LVC will have the resources necessary to support new Volunteers for years to come.

| ALUMNI<br>Year | PERCENTAGE<br>Who gave | TOTAL<br>Donations |
|----------------|------------------------|--------------------|
| 1980-81        | 22%                    | \$200              |
| 1981-82        | 32%                    | \$1,265            |
| 1982-83        | 37%                    | \$3,725            |
| 1983-84        | 18%                    | \$570              |
| 1984-85        | 26%                    | \$1,455            |
| 1985-86        | 13%                    | \$775              |
| 1986-87        | 23%                    | \$2,130            |
| 1987-88        | 23%                    | \$1,070            |
| 1988-89        | 24%                    | \$5,345            |
| 1989-90        | 14%                    | \$1,272            |
| 1990-91        | 16%                    | \$2,850            |
| 1991-92        | 11%                    | \$1,614            |
| 1992-93        | 7%                     | \$2,590            |
| 1993-94        | 15%                    | \$2,605            |
| 1994-95        | 10%                    | \$7,525            |
| 1995-96        | 16%                    | \$4,391            |
| 1996-97        | 10%                    | \$2,000            |
| 1997-98        | 11%                    | \$2,393            |
| 1998-99        | 15%                    | \$2,748            |
| 1999-00        | 7%                     | \$865              |
| 2000-01        | 16%                    | \$3,385            |
| 2001-02        | 12%                    | \$3,516            |
| 2002-03        | 18%                    | \$5,613            |
| 2003-04        | 5%                     | \$2,335            |
| 2004-05        | 7%                     | \$730              |
| 2005-06        | 13%                    | \$2,940            |
| 2006-07        | 19%                    | \$2,881            |
| 2007-08        | 13%                    | \$1,907            |
| 2008-09        | 10%                    | \$861              |
| 2009-10        | 10%                    | \$815              |
| 2010-11        | 10%                    | \$2,085            |
| 2011-12        | 9%                     | \$2,558            |
| 2012-13        | 6%                     | \$1,950            |