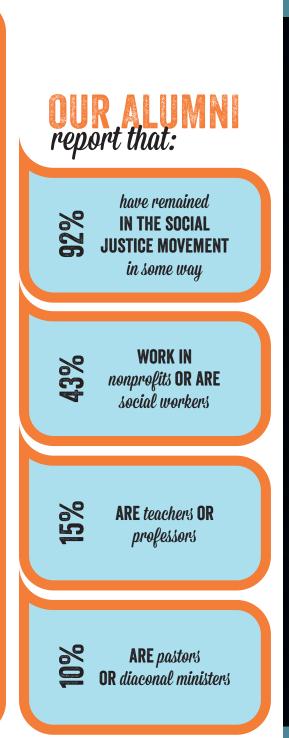

Faithful service is the engine that drives the changes we are experiencing today! Since 1979, over 2,500 people committed to the LVC experience and a recent alumni survey found that 92% have continued their quest for peace with justice in their lives. This translates into over four million hours of service during LVC years and millions more each year by LVC alumni.

Advice FOR INCOMING VOLUNTEERS: TAKE THIS SERIOUSLY AND challenge yourself. CHECK YOUR PRIVILEGE AND through the pain and confusion,

13% **OF 2013 VOLUNTEERS** served for another year at LVC or another volunteer program

OF 2013 VOLUNTEERS got a job at their placement, with another nonprofit organization, or as teachers

20% OF 2013 **VOLUNTEERS** go to graduate school

**OF 2013 VOLUNTEERS** say their LVC year had a positive impact on their spiritual life/journey