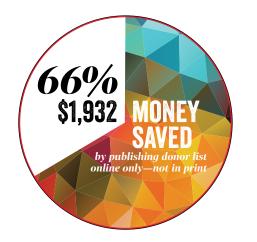

To be better stewards of your donations and the earth, we have listed donor names, supporting congregations and placements only in this online version of our FY2014 annual report. By posting this information online instead of in print, we have saved 15,000 pages and \$1,932 in printing and mailing costs. Click here for a complete listing of FY14 donors, or scroll to page 6 of this document.